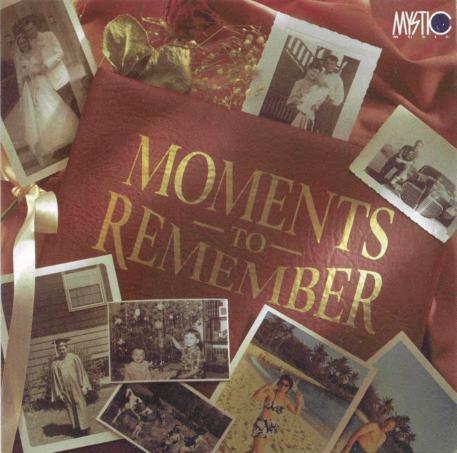

# PRESENTS MOMENTS TO REMEMBER

### DISC 1

- 1. MOMENTS TO REMEMBER
  - The Four Lads 3:14
- 2. THE WAYWARD WIND Gogi Grant 2:56
- WHATEVER WILL BE, WILL BE (Oue Sera, Sera)
  - Doris Day 2:03
- 4. APRIL LOVE
- Par Boone 2:39 5. SUGARTIME
- The McGuire Sisters 2:29
- 6. POETRY IN MOTION Johnny Tillotson 2:14
- 7. WHEN I FALL IN LOVE The Lettermen 2:10
- RAMBLIN' ROSE Nat King Cole 2:42
- 9. OUR DAY WILL COME Ruby & The Romantics 2:29
- 10. CAN'T GET USED TO LOSING YOU Andy Williams 2:21
- 11. THE POOR PEOPLE OF PARIS Les Baxter 2:24
- 12. TONIGHT YOU BELONG TO ME Patience & Prudence 1:50
- 13. BLUEBERRY HILL Fats Domino 2:20
- 14. BANANA BOAT (Day-O) Harry Belafonte 3:01

- 15. ROUND AND ROUND
  - Perry Como 2:30
- 16. TAMMY
  - Debby Reynolds 3:00
- 17 HE'S GOT THE WHOLE WORLD IN H